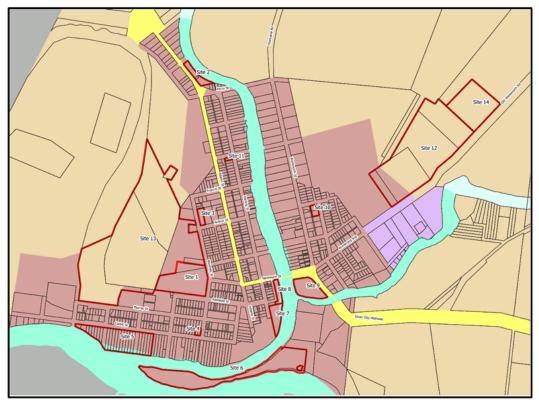

## Summary of subject lands

| Site | Description                               | Current Zoning                                      | Proposed Zoning        |
|------|-------------------------------------------|-----------------------------------------------------|------------------------|
| 1    | Wentworth Swimming Pool and Football Oval | RU5 Village                                         | RE1 Public Recreation  |
| 2    | Wentworth Highway Rest Stop               | RU5 Village                                         | RE1 Public Recreation  |
| 3    | Wentworth Strother Park                   | RU5 Village                                         | RE1 Public Recreation  |
| 4    | Sturt Park                                | RU5 Village                                         | RE1 Public Recreation  |
| 5    | Wentworth Junction Park                   | RU5 Village                                         | RE1 Public Recreation  |
| 6    | Wentworth Junction Point (Ski<br>Reserve) | RU5 Village                                         | RE1 Public Recreation  |
| 7    | Wentworth Rowing Club                     | RU5 Village                                         | RE1 Public Recreation  |
| 8    | Wentworth Wharf                           | RU5 Village                                         | RE1 Public Recreation  |
| 9    | Wentworth Fotherby Park                   | RU5 Village                                         | RE1 Public Recreation  |
| 10   | Wentworth Apex Park                       | RU5 Village                                         | RE1 Public Recreation  |
| 11   | Wentworth Rotary Park                     | RU5 Village                                         | RE1 Public Recreation  |
| 12   | Wentworth Showgrounds                     | Part RU5 Village and Part<br>RU1 Primary Production | RE1 Public Recreation  |
| 13   | Wentworth Sporting Complex                | Part RU5 Village and Part<br>RU1 Primary Production | RE2 Private Recreation |
| 14   | Wentworth Pistol Club                     | RU1 Primary Production                              | RE2 Private Recreation |
| 15   | Wentworth Water Works                     | RU5 Village                                         | SP2 Infrastructure     |

Subject lands of the planning proposal